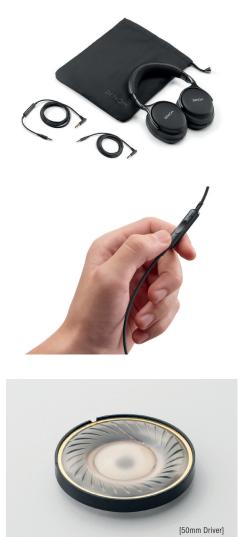

| FEATURES               | YOUR BENEFITS                                                        |  |
|------------------------|----------------------------------------------------------------------|--|
| Premium Sound          | Premium sound for the avid traveler and daily commuter               |  |
| 50mm Drivers           | 50mm drivers tuned for the outdoors deliver clear, detailed sound    |  |
| Ergonomic Comfort      | Ergonomic memory foam earpads for comfortable long-wear              |  |
| Contemporary Design    | Soft engineered leather provides comfort and design integrity        |  |
| Foldable Design        | Foldable design and carrying pouch for ease of travel and storage    |  |
| Detachable Cable       | Detachable cable with built-in mic for phone calls on any smartphone |  |
| Durable Materials      | Durable aluminum diecast hanger                                      |  |
| In-line Remote Control | Control music and video playback on any Apple compatible device      |  |

#### 50 mm Drivers

Designed in Japan, the 50mm drivers in the AH-D1200 headphones greatly reduce unwanted resonances and distortion and provide accurate, detailed sound. Constructed from materials chosen for rigidity and low mass, the drivers are mounted on vibration-reducing engineering baffles. What's left is the purest possible sound for your listening pleasure.

#### **On-The-Go Convenience**

Take the AH-D1200 with you on your commute. Make calls on any smartphone with the detachable cable and built-in mic. Tuned for outdoor environments, the 50mm drivers deliver clear, detailed sound while you move through the day. A foldable design and carrying pouch make the AH-D1200 portable and easy to store. And with a durable build, the AH-D1200 headphones offer superior sound, anywhere you go.