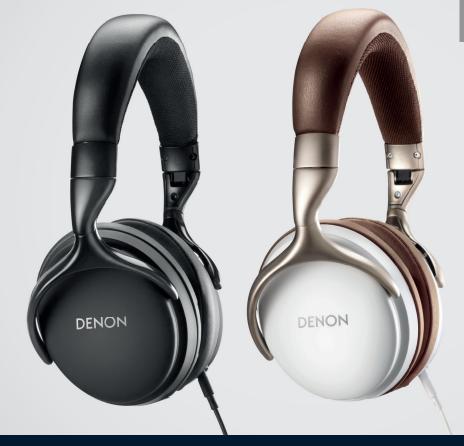

### AH-D1200

**OUTDOOR OVER-EAR HEADPHONES** 

#### **Contemporary Design**

The AH-D1200 features an elegant build in both black and white stylings. Soft, engineered leather complements the bold monochrome housing for a modern design aesthetic. The included three-button remote on the cable provides seamless control for volume and music, providing an easy and enjoyable listening experience.